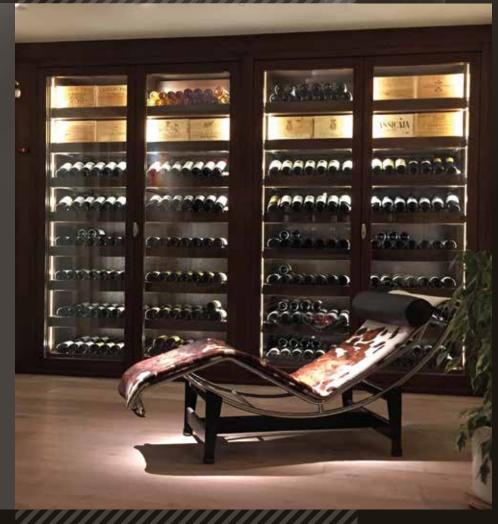

#### A WINE CELLAR THE WAY YOU PICTURE IT

Regardless of what your style is, the ARM 15 X can be discreetly incorporated into your wine cabinet. It then becomes a key element of your interior. A cutting-edge technique that will meet all of your wine cellar air conditioner expectations.

## WINE ARM 15 X

THE WINE CELLAR THE WAY YOUR PICTURE IT WITH ALL THE WINEMASTER® BENEFITS

- Keeps cellars at a constant temperature of between 8 and 18 °C\*
- Silent system (36 db) for great acoustic comfort
- Lots of savings due to low energy consumption
- A robust product that is designed to last
- Optional ventilation grid and insulation
- Condensate evaporation (condensation water)
- Wired electronic thermostat regulation
- Lift pump (in option)
- 2 year guarantee