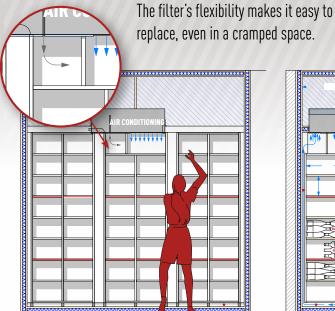

#### **EASY TO INSTALL**

The WINE ARM 15 X air conditioner is set up in such a way as to feed through the top of the wine cabinet.

Installation example