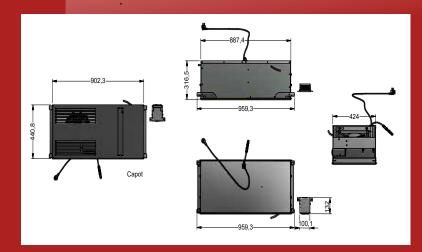

| REFERENCE                      | WINE ARM 15 X                                   |
|--------------------------------|-------------------------------------------------|
| Electrical supply              | 235 V - 50Hz<br>+ 3 m of cable                  |
| Air conditioning capacity*     | Up to 15 m³*                                    |
| Dimensions H x W x D           | 317 x 885 x424 mm                               |
| Cooling capacity               | 500 W at 15°C                                   |
| Weight                         | 31 Kg                                           |
| Sound level outside the cellar | 36 dB                                           |
| Electrical power absorbed      | 400 W                                           |
| Temperature regulation*        | Preset to 12 °C adjustable between 8 and 18 °C* |
| Coolant                        | R290                                            |
| Maximum outside temperature**  | 35°C                                            |