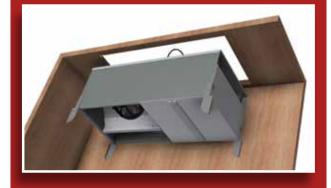

# MINE ARM 15 X

THE BUILT-IN

#### **EASY TO INSTALL**

The WINE ARM 15 X air conditioner is set up in such a way as to feed through the top of the wine cabinet.

Installation example